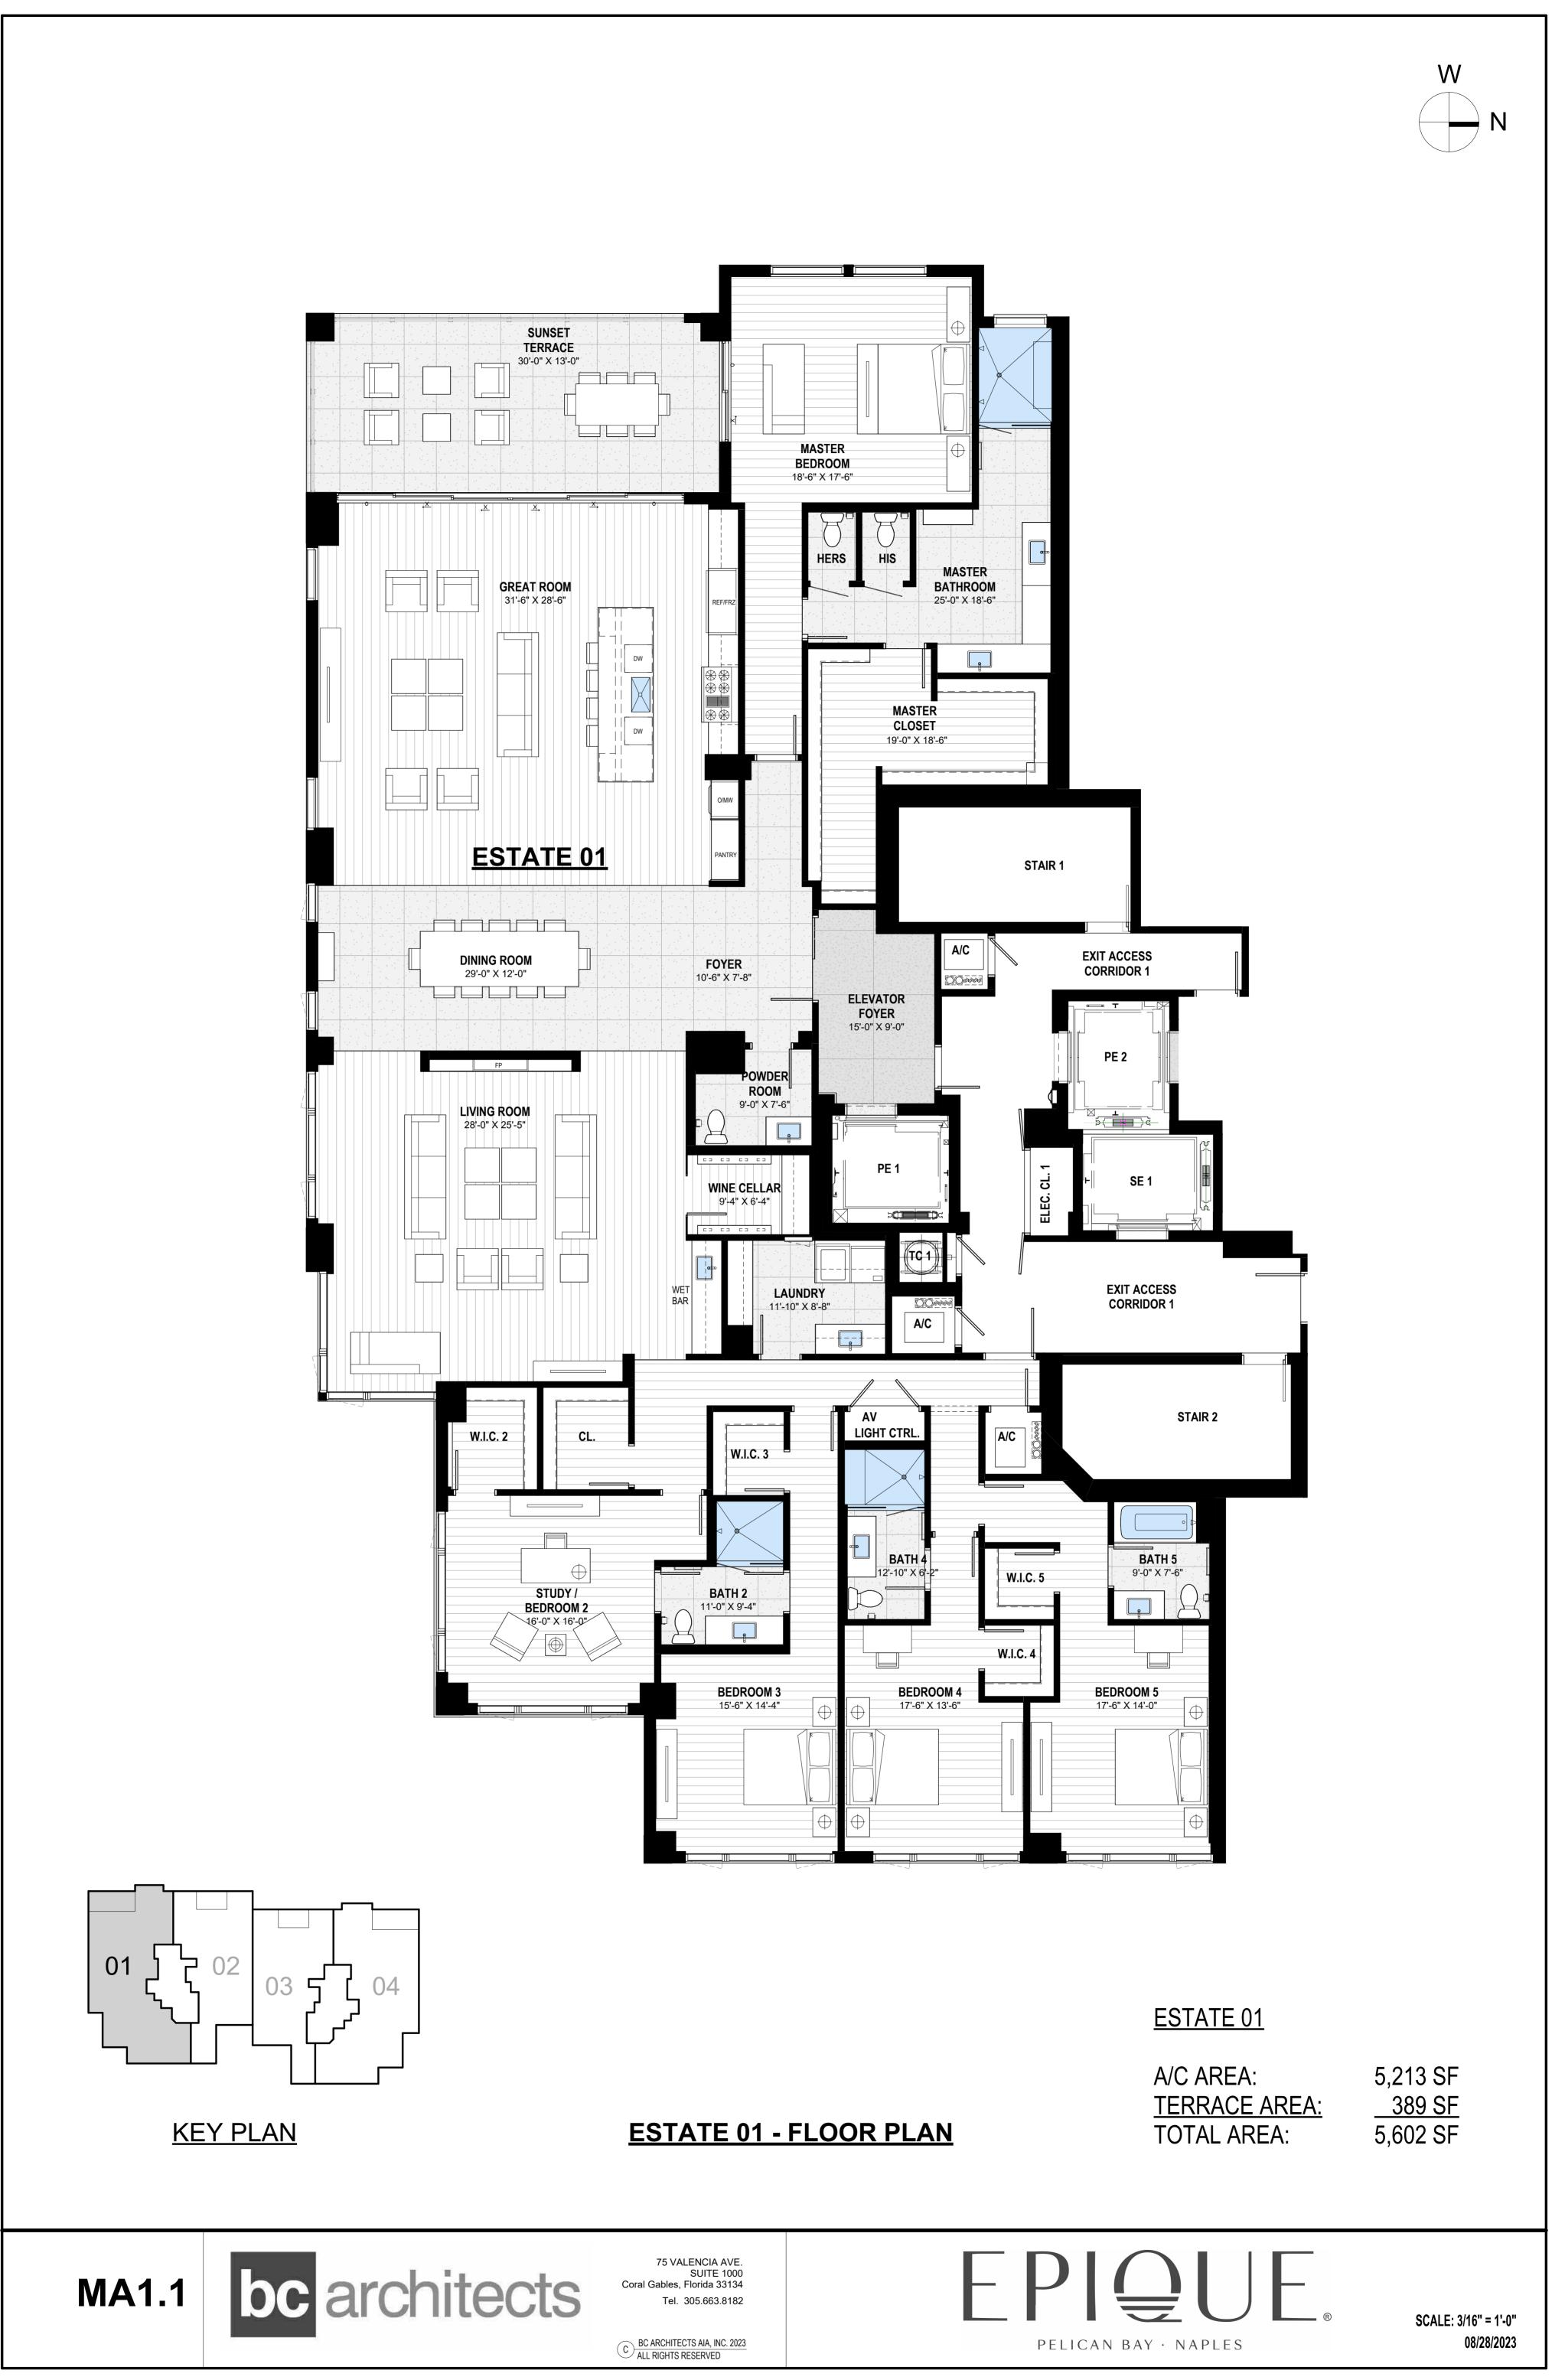

© Copyright 2023, Gulf Bay Development LV, LLC. All Rights Reserved.

Note: Air conditioned square footage and dimensions are compiled in the following manner: From outside of the outside wall to half of the interior common wall(s); and where applicable, from half of interior common wall(s), including the elevator vestibule and unit A/C utility closet(s). All the dimensions shown on the plans will be taken from the greatest points of each given room; with the largest dimensions, sizes, configurations and other information contained on this drawing are subject to change without notice and are meant to be illustrative only and are subject to actual construction variations as a result of field conditions and changes. The developer reserves the right to make substitutions of similar quality at its sole discretion for features, appliances and equipment listed herein without prior notice to or approval by the purchaser. Floor treatments depicted in the above floor plan are for illustrative purposes only, and are not included. All residences are sold unfurnished.